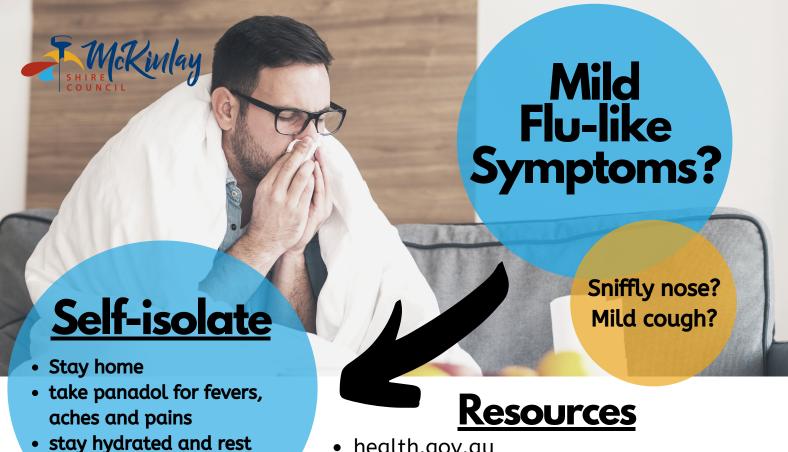

- health.gov.au
- health.qld.gov.au
- mckinlay.qld.gov.au
- facebook.com/JuliaCreekMedicalCentre/
- facebook.com/mckinlayshire.council/
- facebook.com/NorthWestHHS/

If you have flu-like symptoms or if you think you have COVID-19, DO NOT present to the Julia Creek Medical Centre, present to the MPHS "Flu Clinic" (marquee) as per signage. Please ring 07 4746 4000 before presenting.