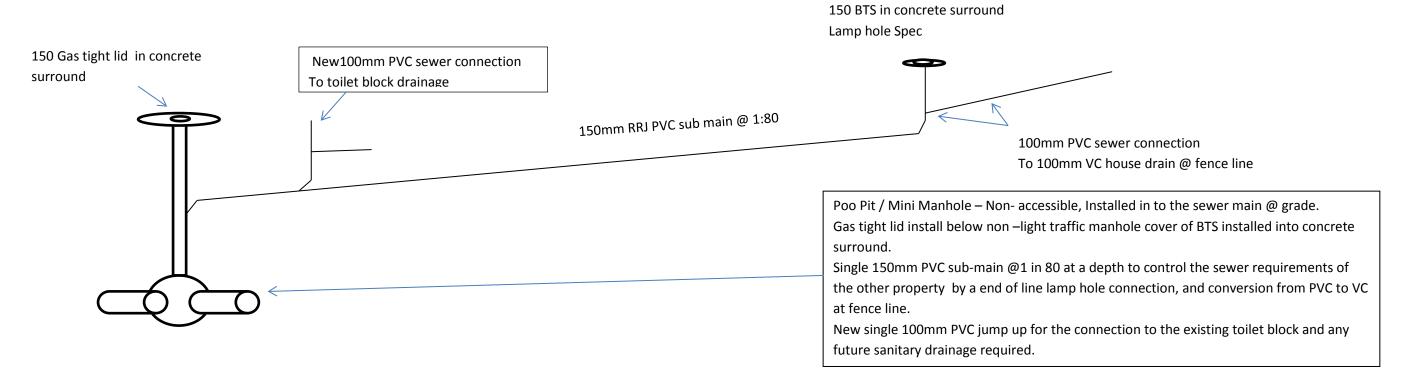

### Ordinary Meeting of Council Monday 19th March 2018

**5.4 Subject** Lot 2 SP139613

Attachments: 5.4.1 Proposed Sewer Modification Lot 2 SP139613

**Author:** Director Engineering & Regulatory Services

**Date:** 13 March 2018

### **Executive Summary:**

Council has been approached by the landholder of Lot 2 SP139613 regarding a sewerage inspection upon inspection it was found that the connection to the main from the Lot and the adjacent Lot (Lot 1 SP139613) is inappropriate as they are on the same connection.

### **Background:**

Council has been approached by the landholder of Lot 2 SP139613 regarding a sewerage inspection upon inspection it was found that the connection to the main from the Lot and the adjacent Lot (Lot 1 SP139613) is inappropriate as they are on the same connection. A diagram of the proposed modification required to be completed by Council is attached (attachment 5.4.1).