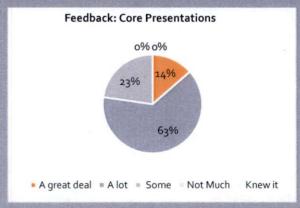

executives provide an opportunity to discuss the impacts of climate change on council and community with specialists from across Australia.

- Face to Face briefings started April 2017 and must be completed by April 2018
- 23 Briefings delivered to date
- 241 councillors and executive officers attended
- 18 Climate specialists available to Q CRC councils
- 80% respondents said their awareness and knowledge was improved by "a great deal" or "a lot" from their briefing.

Core presentation topics are delivered to all councils:

- Legal liability
- Financial implications
- Importance of good governance & council's results in the 2016 Statewide desktop governance assessment

77% respondents said their awareness and knowledge was improved by "a great deal" or "a lot" by the core presentations.









### Face to Face Briefings Cont...



Roma silos

Special presentation topics are selected by councils from the following list:

- Implications to infrastructure
- Impacts to public and private assets
- Social and economic considerations
- Insurance and insurability
- Reducing GHG emissions
- Impacts and responses of the agriculture sector
- Water security/access

94% of respondents said their awareness and knowledge was improved by "a great deal" or "a lot" by the special presentations.



### Councillor comments:

"Each presenter was very professional, and it was obvious they are well informed and dedicated to their individual topic."

"Very informative and has created awareness and initiative for the future of this council."

"Will assist council to be better prepared i.e. have