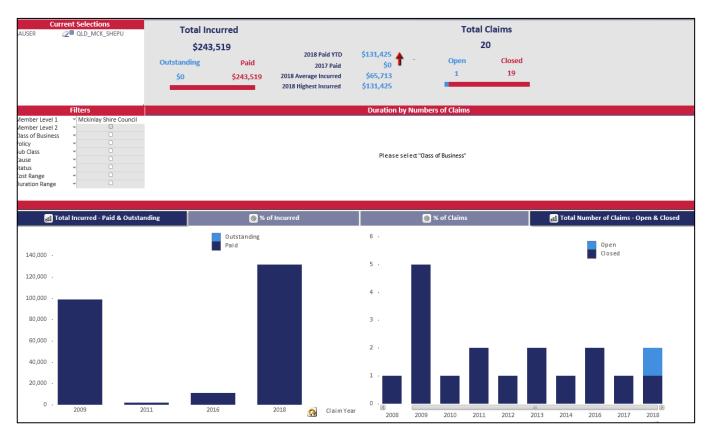

| 11            | 17          | 2           | 5         | 4                   |                                                 |

### 1 x Vehicle damage

| Period      | LTI's | LTI<br>Days | LTIFR | LTI \$ | WorkCover |  |
|-------------|-------|-------------|-------|--------|-----------|--|
| 2012 / 2013 | 3     |             |       | 2,016  | 3         |  |
| 2013 / 2014 | 2     | 2           |       | 6,125  | 2         |  |
| 2014 / 2015 | 2     |             |       | 39,660 | 2         |  |
| 2015 / 2016 | 6     |             |       | 0      | 6         |  |
| 2016 / 2017 |       |             |       | 1,469  | 0         |  |
| 2017 / 2018 |       |             |       |        |           |  |

This information to be confirmed.



### LGMS WorkCare Dashboard at 07.03.18







Everyone goes home safely

### **Hazard Inspections,**

As per 'Schedule, Hazard Management Inspection Register', and WHS Management System Plan 2017 2018

| MONTH             | Sched | On       | Other / | Total | Not  | RAP's | Action | Details /                     |
|-------------------|-------|----------|---------|-------|------|-------|--------|-------------------------------|
|                   | #     | Schedule | Late    | Comp  | Comp | Comp  | #'s    | Comments                      |
| January 2017      | 0     |          |         | 9     |      | 7     | 41     | Nil Scheduled                 |
| February 2017     | 24    | 18       |         | 18    | 6    | 14    | 68     |                               |
| March 2017        | 22    | 22       | 1       | 23    |