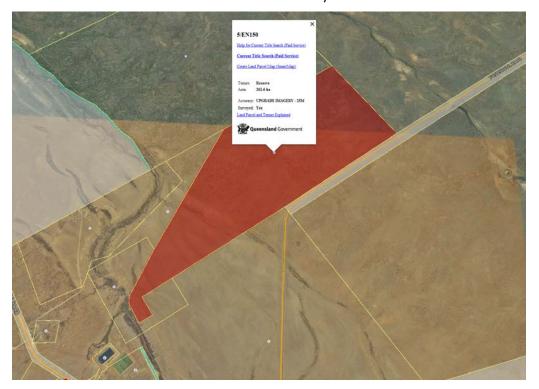

#### **Disaster Management**

No incidents occurred that required the activation of the LDMG.

**6.2 Subject:** Lot 3 EN150 – PSBA Intention to Resign as Trustee **Attachments:** 6.2.1 – Lot 5 EN150 PSBA Correspondence 7-3-2018 **Author:** Director of Engineering and Regulatory Services

#### **Executive Summary:**

The State of Queensland (represented by Public Safety Business Agency – PSBA) on behalf of Queensland Police Service (QPS) is the Trustee for the property described as Lot 5 on Crown Plan EN150. QPS no longer has use for this land and intend that PSBA resign as Trustee under the Land Act. PSBA wish to know if Council requires the land with a change of community purpose.

#### **Recommendation:**

That Council resolves to respond to the State of Queensland Public Safety Business Agency expressing its interest to utilise the land for community use and be nominated as Trustee of the land described as Lot 5 on Crown Plan EN150.

#### **Background:**

Council received correspondence (attachment 6.2.1) from Queensland Government's Public Safety Business Agency (PSBA) QPS no longer has use for this land and intend that PSBA resign as Trustee under the Land Act. PSBA wish to know if Council requires the land with a change of community purpose.

#### **Comments:**

This lot is north of Julia Creek and goes through the proposed recreational area of Julia Creek. This would be beneficial for Council for future community use.