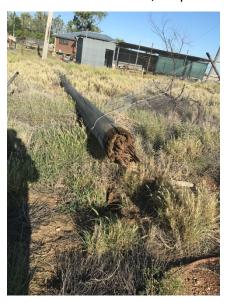

### Ordinary Meeting of Council Monday 19<sup>th</sup> March 2018

5.3 Subject 40 Quarrel Street - Hickman Street DrivewayAttachments: 5.3.1 Correspondence 50 Quarrel Street

5.3.2 Photo Hickman Street Crossover

### **Executive Summary:**

A formal letter was received from resident of 40 Quarrel Street regarding the steepness of the Hickman Street crossover. Council officers have inspected the crossover and rectification is required.

### **Background:**

A formal letter was received from resident of 40 Quarrel Street regarding the steepness of the Hickman Street access driveway. This is an existing crossover completed by Council.

### **Comments:**

It has been an ongoing problem with the steepness of this crossover making it difficult to access the property. Council has inspected the crossover (Attachment 6.3.2 photo) and agrees that rectification is required.