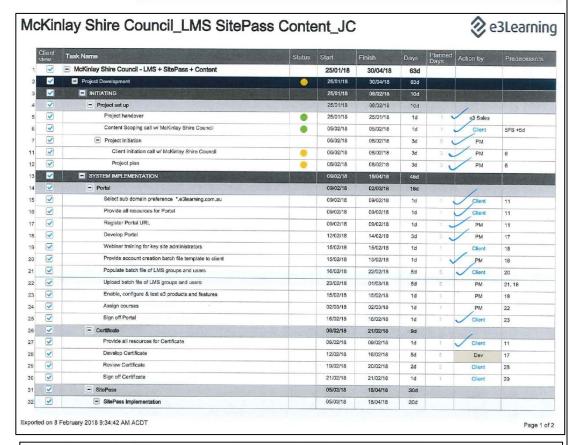

be updated over the coming months. Working towards better use and outcomes of this tool.

| OUTSTANDING | Extreme | High | Moderate | Low  | Details / Comments         |
|-------------|---------|------|----------|------|----------------------------|
| ACTIONS     | Risk    | Risk | Risk     | Risk |                            |
| 190         | 4       | 70   | 86       | 30   | Requires further attention |

### Note;

Actions may be outcomes of differing resources; incidents, inspections, audits, MAP's, hazard identifications etc.



### **Compliance Training**

As per WHS Management System Plan 2017 2018

Take 5 Training has been removed from the WH&S Schedule, WHSMSP and MAP's - being replaced by E3 LMS.

This is how it will look when accessing online;



Following is the project plan;



As the systems comes on line and available I will share additional information.

|    | lient<br>iew | Task Name                                | Status          | Start    | Finish   | Days | Planned<br>Days | Action by | Predecessors |
|----|--------------|------------------------------------------|-----------------|----------|----------|------|-----------------|-----------|--------------|
| 33 | ~            | System Initial set up                    |                 | 05/03/18 | 06/03/18 | 2d   | 2               | PM        | 18, 24       |
| 4  | ~            | SitePass Implementation & Configuration  |                 | 07/03/18 | 28/03/18 | 15d  | 15              | РМ        | 33           |
| 5  | ~            | Batch upload (3 max)                     |                 | 29/03/