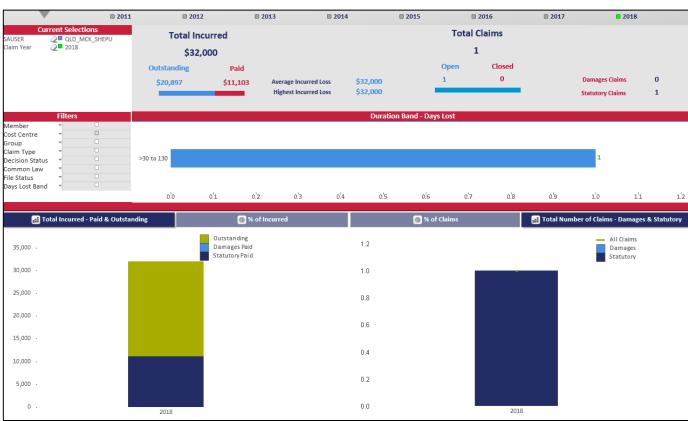

| 11            | 17          | 2           | 5         | 4                   |                                                 |

### 1 x Vehicle damage

| Period      | LTI's | LTI<br>Days | LTIFR | LTI \$ | WorkCover |  |
|-------------|-------|-------------|-------|--------|-----------|--|
| 2012 / 2013 | 3     |             |       | 2,016  | 3         |  |
| 2013 / 2014 | 2     | 2           |       | 6,125  | 2         |  |
| 2014 / 2015 | 2     |             |       | 39,660 | 2         |  |
| 2015 / 2016 | 6     |             |       | 0      | 6         |  |
| 2016 / 2017 |       |             |       | 1,469  | 0         |  |
| 2017 / 2018 |       |             |       |        |           |  |

This information to be confirmed.



### LGMS WorkCare Dashboard at 07.03.18







Everyone goes home safely

### **Hazard Inspections,**

As per 'Schedule, Hazard Management Inspection Register', and WHS Management System Plan 2017 2018

| MONTH             | Sched | On       | Other / | Total | Not  | RAP's | Action | Details /                     |
|-------------------|-------|----------|---------|-------|------|-------|--------|-------------------------------|
|                   | #     | Schedule | Late    | Comp  | Comp | Comp  | #'s    | Comments                      |
| January 2017      | 0     |          |         | 9     |      | 7     | 41     | Nil Scheduled                 |
| February 2017     | 24    | 18       |         | 18    | 6    | 14    | 68     |                               |
| March 2017        | 22    | 22       | 1       | 23    |      |