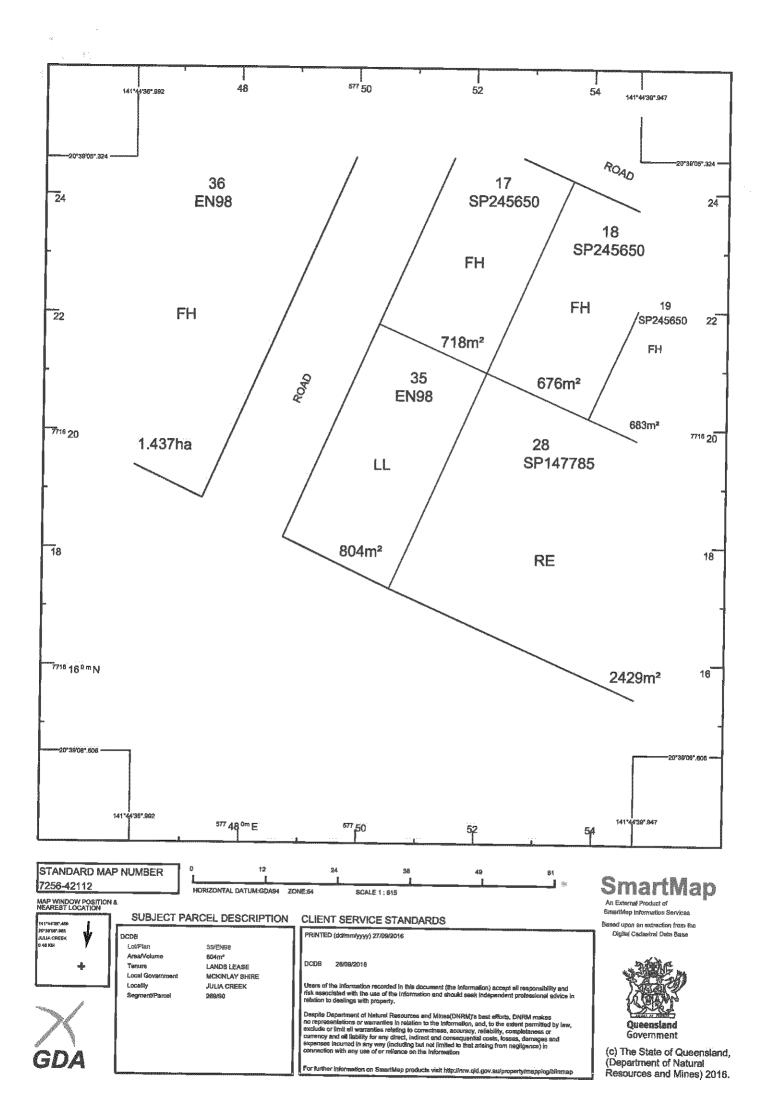

### Ordinary Meeting of Council Monday 19th March 2018

**5.4 Subject** Lot 2 SP139613

Attachments: 5.4.1 Proposed Sewer Modification Lot 2 SP139613

**Author:** Director Engineering & Regulatory Services

**Date:** 13 March 2018

### **Executive Summary:**

Council has been approached by the landholder of Lot 2 SP139613 regarding a sewerage inspection upon inspection it was found that the connection to the main from the Lot and the adjacent Lot (Lot 1 SP139613) is inappropriate as they are on the same connection.

### **Background:**

Council has been approached by the landholder of Lot 2 SP139613 regarding a sewerage inspection upon inspection it was found that the connection to the main from the Lot and the adjacent Lot (Lot 1 SP139613) is inappropriate as they are on the same connection. A diagram of the proposed modification required to be completed by Council is attached (attachment 5.4.1).

### **Comments:**

When the Lot was subdivided it should have been a condition from Council to upgrade the service connections. This hasn't been completed and was never conditioned on the subdivision.

**Consultation**: (internal/External) – Internal and External

### **Financial and Resource Implications:**

Estimated budget cost to rectify connections will be \$30,000

Risk Management - NA

Options for Council to Consider - NA

**InfoXpert Document ID:** - 90673

Att for agenda item 5.4 – Info Xpert Doc ID: 90674