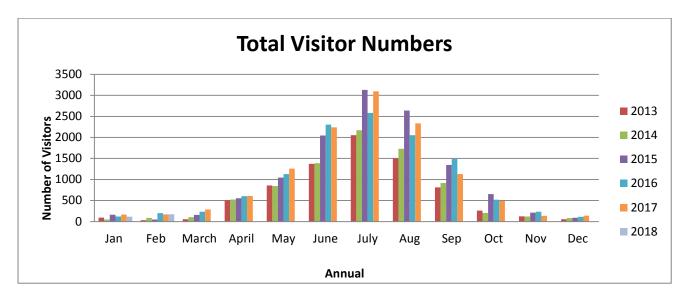

### **Julia Creek Livestock Facility**

There were 3241 head of cattle weighed and scanned at the facility during February.

Painting and maintenance has continued throughout the month.

The table below details the month and year to date activities for the Julia Creek Livestock Facility.

**Table 2 - Livestock Weighing Month and Year Totals** 

| MONTH     | 2012  | 2013  | 2014  | 2015  | 2016 | 2017 | 2018 |
|-----------|-------|-------|-------|-------|------|------|------|
| JANUARY   | 199   | 0     | 359   | 0     | 0    | 0    | 183  |
| FEBRUARY  | 2309  | 1740  | 1322  | 1872  | 525  | 467  | 3241 |
| MARCH     | 0     | 676   | 617   | 3446  | 1497 | 1333 |      |
| APRIL     | 1048  | 1584  | 406   | 5315  | 951  | 2487 |      |
| MAY       | 3257  | 3829  | 1891  | 8107  | 615  | 2062 |      |
| JUNE      | 287   | 3976  | 2,109 | 3,442 | 1456 | 1522 |      |
| JULY      | 3,931 | 1,774 | 0     | 2,170 | 2809 | 2003 |      |
| AUGUST    | 3260  | 0     | 374   | 1183  | 2582 | 2311 |      |
| SEPTEMBER | 1706  | 338   | 3274  | 488   | 2665 | 1478 |      |

### Ordinary Meeting of Council Monday 19<sup>th</sup> March 2018

| OCTOBER        | 618    | 1153   | 790    | 1252   | 4613   | 1127   |       |
|----------------|--------|--------|--------|--------|--------|--------|-------|
| NOVEMBER       | 825    | 357    | 508    | 36     | 1011   | 2673   |       |
| DECEMBER       | 524    | 0      | 240    | 0      | 234    | 340    |       |
| TOTAL FOR YEAR | 17,964 | 15,427 | 11,890 | 27,311 | 18,958 | 17,803 | 3,424 |