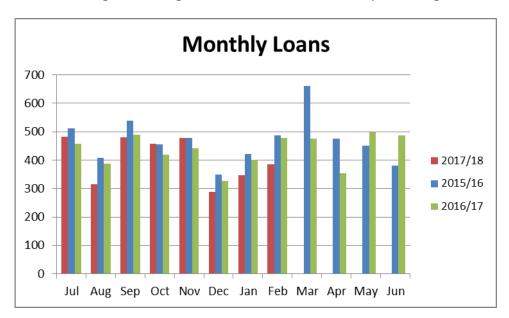

:**

That Council receives the Community Services monthly report for February 2018.

#### **Caravan Park**

The Caravan Park recorded 270 visitors during the month of February 2018, this represents a 26.17% increase for the same perod in 2017 (214 visitors recorded in February 2017).





#### **Library Services**

It was a very busy month at the library, with an exchange, a stocktake and reporting for the State Library all required in the month. Unfortunately due to the weather the exchange is awaiting collection.

Staff travelled to McKinlay this month to organise the re opening of McKinlay Library on a fortnightly schedule, the first of which was last Thursday. Staff were able to collect books for a long overdue exchange and bring them back to Julia Creek for processing and returning.



#### **Tourism**

#### Total Visitor Numbers for February 2018 – (175)

The Julia Creek Visitor Information Centre received 175 visitors in February compared to 172 visitors in February 2018 – an increase of 1.7%.





**Total Local Visitors January 2018 –(16)** 

There were 16 local visitors to the Julia Creek Visitor Information Centre in February, compared to 93 during February 2017 – an 83% decrease.





#### Ordinary Meeting of Council Monday 19th March 2018

#### Beneath the Creek

There were 2 entries to 'Beneath the Creek' in February compared to 23 in February 2017 – a 91 % decrease.

#### RV Site Permits and Expenditure - 1 in February 2018

1 RV Permit was issued in February compared to 2 in February 2017 – a 50% decrease. No RV guests surveyed for expenditure. The permit hol