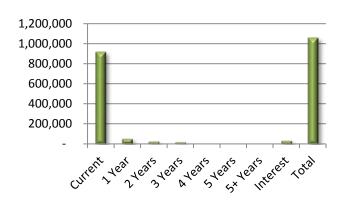

| -         | 0%  | 30,000     |
| Economic Development                            | 17,570    | 20% | 87,000     |
|                                                 | 17,570    | 15% | 117,000    |
| TOTAL                                           | 5,459,823 | 51% | 10,756,682 |





# **Outstanding Rates**

| <u>Feb-18</u> |           | Last Month |
|---------------|-----------|------------|
| Current       | 917,722   | 43,168     |
| 1 Year        | 54,337    | 54,337     |
| 2 Years       | 26,393    | 26,393     |
| 3 Years       | 20,039    | 20,039     |
| 4 Years       | 3,400     | 3,400      |
| 5 Years       | 1,711     | 1,711      |
| 5+ Years      | 134       | 134        |
| Interest      | 34,941    | 34,427     |
| Total         | 1,058,677 | 183,609    |



# **Outstanding Debtors**

| _       |            |
|---------|------------|
| Total   | 434,402.13 |
| Current | 140,449.42 |
| 30 Days | 16,152.08  |
| 60 Days | 165,504.07 |
| 90 Days | 112,296.56 |



90 Days balance includes funding for the tennis courts \$100k.

### **Consultation**:

- Chief Executive Officer
- Director of Corporate and Community Services

### **Legal Implications:**

**Policy Implications:** 

**Financial and Resource Implications:** 

**InfoXpert Document ID:** 90654



### Ordinary Meeting of Council 19th March 2018

**8.2 Subject:** 2017-2018 Amended Budget Adoption

Attachments: Amended 2017-2018 Budget

**Author:** Chief Executive Officer

### **Executive Summary:**

In accordance with section 170 (3) and (4) of the Local Government Regulation 2012 (Regs), C