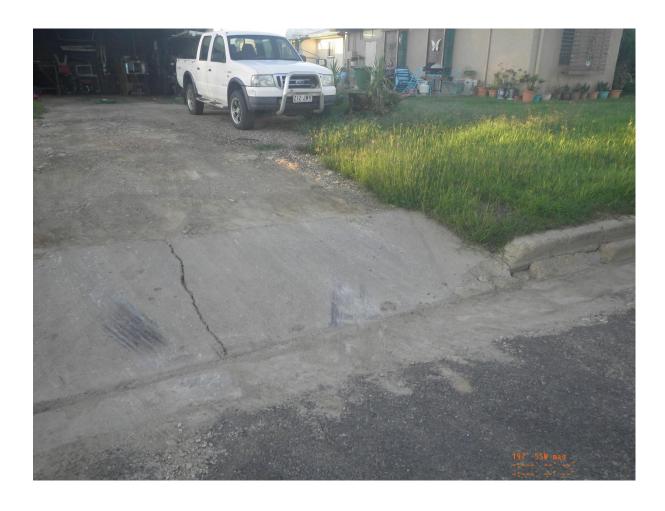

### Ordinary Meeting of Council Monday 19<sup>th</sup> March 2018

5.3 Subject 40 Quarrel Street - Hickman Street DrivewayAttachments: 5.3.1 Correspondence 50 Quarrel Street

5.3.2 Photo Hickman Street Crossover

### **Executive Summary:**

A formal letter was received from resident of 40 Quarrel Street regarding the steepness of the Hickman Street crossover. Council officers have inspected the crossover and rectification is required.

### **Background:**

A formal letter was received from resident of 40 Quarrel Street regarding the steepness of the Hickman Street access driveway. This is an existing crossover completed by Council.

### **Comments:**

It has been an ongoing problem with the steepness of this crossover making it difficult to access the property. Council has inspected the crossover (Attachment 6.3.2 photo) and agrees that rectification is required.