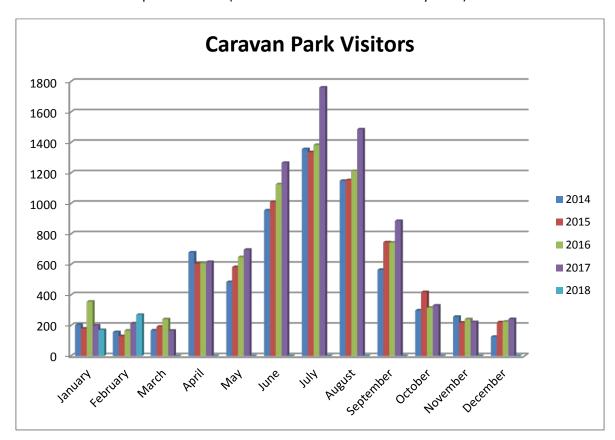

s:** 

Financial and Resource Implications: - NA

Risk Management - NA

<u>Options for Council to Consider</u> <u>InfoXpert Document ID:</u> - 90683



# 7.0 COMMUNITY SERVICES



7.1 Subject: Community Services Monthly Report

Attachments: Nil

**Author:** Director Corporate and Community Services

Date: 5 March 2018

#### **Executive Summary:**

Council is presented with the monthly Community Services report, which provides an overview of the operations for the month of February 2018.

#### **Recommendation:**

That Council receives the Community Services monthly report for February 2018.

#### **Caravan Park**

The Caravan Park recorded 270 visitors during the month of February 2018, this represents a 26.17% increase for the same perod in 2017 (214 visitors recorded in February 2017).





#### **Library Services**

It was a very busy month at the library, with an exchange, a stocktake and reporting for the State Library all required in the month. Unfortunately due to the weather the exchange is awaiting collection.

Staff travelled to McKinlay this month to organise the re opening of McKinlay Library on a fortnightly schedule, the first of which was last Thursday. Staff were able to collect books for a long overdue exchange and bring them back to Julia Creek for processing and returning.



#### **Tourism**

#### Total Visitor Numbers for February 2018 – (175)

The Julia Creek Visitor Information Centre received 175 visitors in February compared to 172 visitors in February 2018 – an increase of 1.7%.





**Total Local Visitors January 2018 –(16)** 

There were 16 local