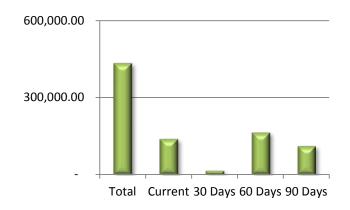

00    |
| TOTAL                                           | 5,459,823 | 51% | 10,756,682 |





# **Outstanding Rates**

| <u>Feb-18</u> |           | Last Month |
|---------------|-----------|------------|
| Current       | 917,722   | 43,168     |
| 1 Year        | 54,337    | 54,337     |
| 2 Years       | 26,393    | 26,393     |
| 3 Years       | 20,039    | 20,039     |
| 4 Years       | 3,400     | 3,400      |
| 5 Years       | 1,711     | 1,711      |
| 5+ Years      | 134       | 134        |
| Interest      | 34,941    | 34,427     |
| Total         | 1,058,677 | 183,609    |



# **Outstanding Debtors**

| _       |            |
|---------|------------|
| Total   | 434,402.13 |
| Current | 140,449.42 |
| 30 Days | 16,152.08  |
| 60 Days | 165,504.07 |
| 90 Days | 112,296.56 |



90 Days balance includes funding for the tennis courts \$100k.

### **Consultation**:

- Chief Executive Officer
- Director of Corporate and Community Services

### **Legal Implications:**

**Policy Implications:** 

**Financial and Resource Implications:** 

**InfoXpert Document ID:** 90654



### Ordinary Meeting of Council 19th March 2018

**8.2 Subject:** 2017-2018 Amended Budget Adoption

Attachments: Amended 2017-2018 Budget

**Author:** Chief Executive Officer

### **Executive Summary:**

In accordance with section 170 (3) and (4) of the Local Government Regulation 2012 (Regs), Council may by resolution, amend the budget for a financial year at any time before the end of the financial year. The budget must continue to comply with section 169 of the Local Government Regulation 2012