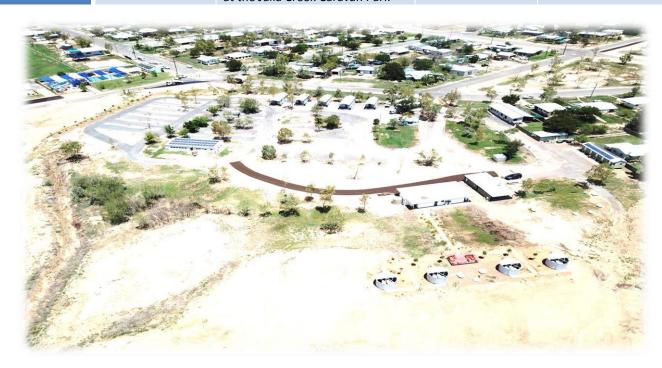

## 2016-2017

| Date       | Tender Number | Tender/Contract Details                                                                           | Contractor                          | Amount (ex GST) |
|------------|---------------|---------------------------------------------------------------------------------------------------|-------------------------------------|-----------------|
| 10/08/2016 | T1516011      | Flinders Highway Road seal<br>NTWD72                                                              | Aspic Infrastructure                | \$229,410       |
| 26/10/2016 | T1617002      | Supply & spray 2 coat seal & supply, spread of aggregate on the Taldora Road north of Julia Creek | Aspic Infrastructure                | \$257,937       |
| 26/10/2016 | T1617003      | Supply & spray reseal & supply, spread aggregate on the Cannington Road near McKinlay Township    | Aspic Infrastructure                | \$272,967       |
| 08/11/2016 | T1617004      | New 2016 CAT 140m grader                                                                          | Hastings Deering                    | \$445,000       |
| 20/12/2016 | T1617005      | Construct amenity buildings at<br>the Julia Creek Caravan Park and<br>the Kev Bannah Oval         | Auzscot Civil                       | \$1,061,172     |
| 21/03/2017 | T1617009      | Drilling and casing of water supply bore for Township of McKinlay                                 | Waterdrill Australia<br>Pty Ltd     | \$201,480       |
| 22/03/2017 | Q1617007      | Design and construct the Julia<br>Creek water park at the Julia<br>Creek Swimming Pool            | Gibbons<br>Constructions Pty<br>Ltd | \$374,050       |
| 18/04/2017 | Q1617005      | Construction of spa bath complex at the Julia Creek Caravan Park                                  | Auzscot Civil                       | \$250,118       |