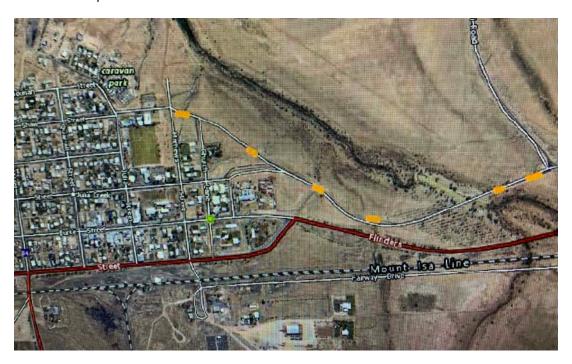

## Shaw Street through to the Punchbowl Road STABILISING WORKS

26 May 2021 - 27 May 2021

Please be advised that stabilising works will be taking place along Shaw Street, from the Mathews Street intersection to the Punchbowl Road intersection. This will affect the RV Friendly Camp Site at Julia Creek. These works commence from 26 May-27 May. Traffic control will be in place.