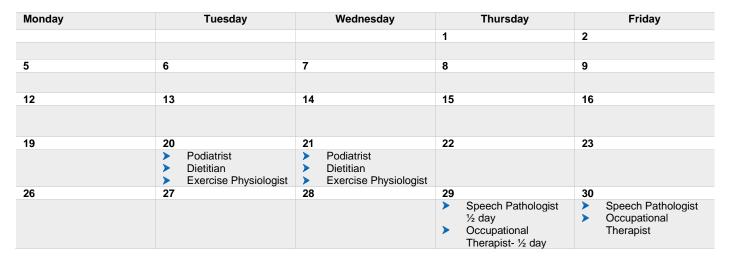

- > PODIATRIST
- > DIETITIAN
- > EXERCISE PHYSIOLOGIST
- Our April visit dates are as follows:

| > | SPEEC | H PA I | HOLC  | JGIST |      |
|---|-------|--------|-------|-------|------|
| 1 | OCCU  |        | ΝΛΙ Τ | HERA  | DIST |

> OCCUPATIONAL THERAPIS

Referrals are accepted from all parties, including self-referral.

NWRH ARE ALSO SERVICE PROVIDERS FOR THE NDIS AND COMMONWEALTH HOME SUPPORT PROGRAM.

FOR INFORMATION ON REFERRAL PATHWAYS AND OUR HEALTH SERVICES REFER TO OUR WEBSITE OR ASK ONE OF OUR FRIENDLY TEAM PHONE: 07 4744 7600 OR FREECALL: 1800 221 131